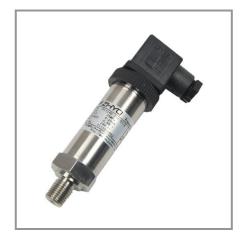

# **Industrial Pressure Transmitter**

# Model : PT124B/G-212 (diffused silicon)

#### Description

PT124B/G-212 series adopt diffused silicon core sensor chip, high precision, high steadily pressure transmitters has been specially designed to cover the majority of industrial applications where need high accuracy measuring, Compact design and robust construction make these instruments suitable for all application in machine construction, process control, laboratory or quality and materials testing equipment.