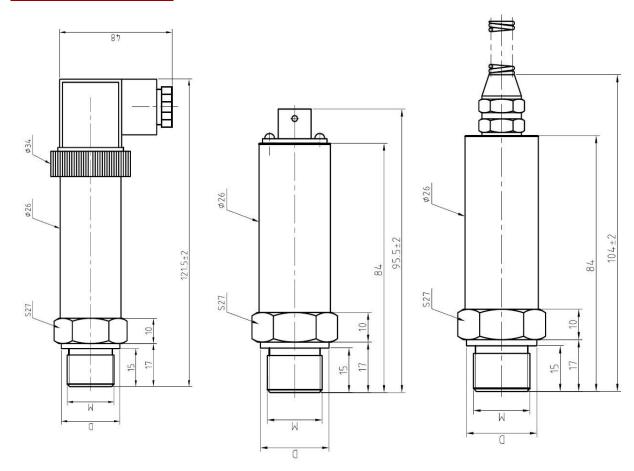

#### Dimension

# Remark:

The standard accuracy is 0.5%, and standard size diameter is 26mm ,if you need special (  $\emptyset$  23mm ,  $\emptyset$  26mm,  $\emptyset$  38mm),when order ,please mention it , and we will send you the drawing to confirm .