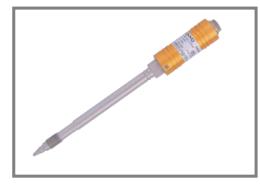

## Melt Temperature Transducer/Transmitter

Model: WR-200-2 (Special for plastic machine)

#### Description

WR-200-2 Series temperature transducer/transmitter adopts excellent temperature sensing elements; consummate encapsulation technology and perfect assemble process to insure the quality and performance. This series has the advantage of fast thermal response time, strong thermal resistance capability, high pressure resistance, various temperature elements to choose, diversiform installation etc.

### Feature

- ♦ Type J, K, E,PT100 optional
- ◆ 0 to 1300°C measurement range
- Immersion lengths to match applications
- Spring or armor adjustable