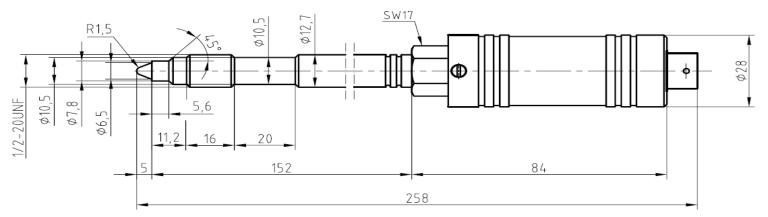

#### Dimensions

#### Specification

Temperature range: 0 to 1300°C Output: 4-20mA optional Power supply:10~30VDC Error: 0.5%FS Media compatibility: 316L stainless steel Process connection: 1/2-20UNF, M14\*1.5 Insert length: 6inch, 9inch Tip Length: 0mm, 5mm, 10mm, 15mm Sensing element: J, K, E, PT100 temperature sensor Electrical connector: 2PIN or 3PIN special connector