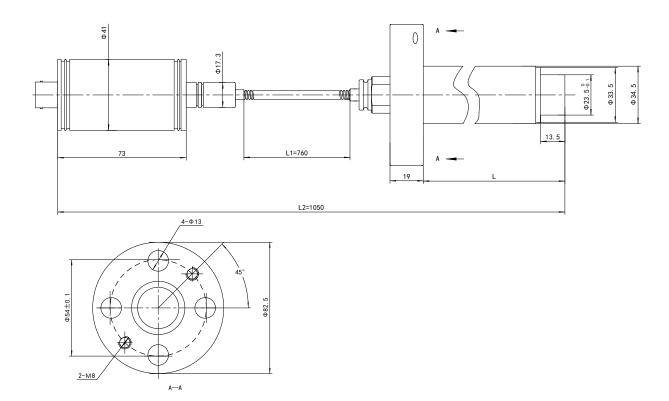

Model: PT124B-126 (Flange mounting)



### Description

PT124B-126 Series Melt Pressure Transducer (Flange type) adopts special construction design and excellent alloy elastic membrane to reduce the thermal draft and improve measurement accuracy. The zero & full span can be calibrated, with amplify signal be connected with PLC and 80% calibration inside. It has wide application of pressure measurement & control for melt-temp liquid for chemical and fiber equipment, polyester equipment, etc.

### Application

- Chemical fiber Equipment
- ◆ Polyester equipment
- Other pressure measurement and control

#### Feature

- High-standard quality
- ◆ Stainless steel Seal
- Easy to install
- Zero & Span Calibration
- ◆ Internal 80% calibration
- ◆ Excellent stability and repetition



### Dimension



ZHYQ Sensor & Control Page 1 of 2

## **Melt Pressure Transducer**



| Specification          |                                      |  |  |  |
|------------------------|--------------------------------------|--|--|--|
| Range:                 | 01MPa to 0150MPa                     |  |  |  |
| Output:                | 0~5V; 0~10V; 4-20mA; 2mV/V; 3.33mV/V |  |  |  |
| Accuracy:              | ±0.5%FS; ±1%FS                       |  |  |  |
| Input voltage:         | 24 (12-36V) DC; 10VDC                |  |  |  |
| Repeatability:         | ±0.2%                                |  |  |  |
| Construction:          | Wheatstone bridge                    |  |  |  |
| Bridge resistance:     | 350 ohms±10%                         |  |  |  |
| Overload pressure:     | 2×FSO