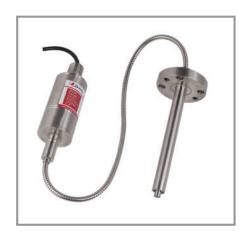

## **Melt Pressure Transducer**

# Model: PT124B-126 (Flange mounting)

### Description

PT124B-126 Series Melt Pressure Transducer (Flange type) adopts special construction design and excellent alloy elastic membrane to reduce the thermal draft and improve measurement accuracy. The zero & full span can be calibrated, with amplify signal be connected with PLC and 80% calibration inside. It has wide application of pressure measurement & control for melt-temp liquid for chemical and fiber equipment, polyester equipment, etc.