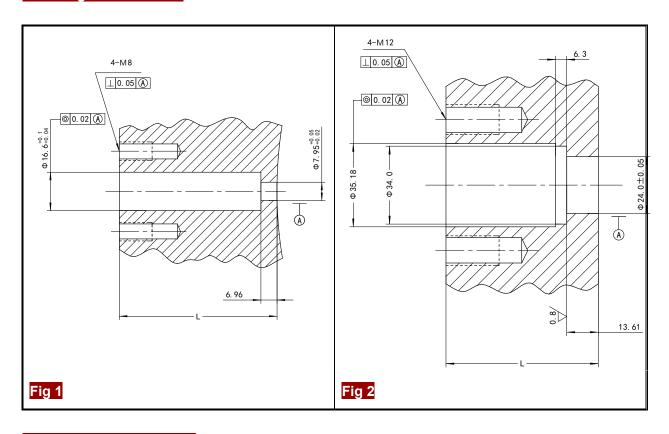

|  |  |  |
| Input voltage:         | 24 (12-36V) DC; 10VDC                |  |  |  |
| Repeatability:         | ±0.2%                                |  |  |  |
| Construction:          | Wheatstone bridge                    |  |  |  |
| Bridge resistance:     | 350 ohms±10%                         |  |  |  |
| Overload pressure:     | 2×FSO                                |  |  |  |
| Internal calibration:  | 80%±1%                               |  |  |  |
| Insulation Resistance: | 1000Megohms @50Vdc                   |  |  |  |
| Max. Diaphragm Temp:   | 400℃                                 |  |  |  |
| Electric connector:    | 5PIN, 6PIN                           |  |  |  |
| Process connector:     | Flange                               |  |  |  |

### **Mounting Hole**



## Ordering Guide

| Model                                         | Range(bar) | Output | Screw  | Electric   | Other requirement |  |  |
|-----------------------------------------------|------------|--------|--------|------------|-------------------|--|--|
|                                               |            |        | Thread | connection |                   |  |  |
| PT124B-126                                    |            |        |        |            |                   |  |  |
| Example: PT124B-126-500Bar-4/20mA-Flange-6PIN |            |        |        |            |                   |  |  |

### Shanghai Zhaohui Pressure Apparatus Co., Ltd

5-6F No.8 Building No.115 ,Lane 1276 Nanle Road Songjiang District Shanghai 201600 China Tel:+86-21-51691919 67755189 Fax:+86-21