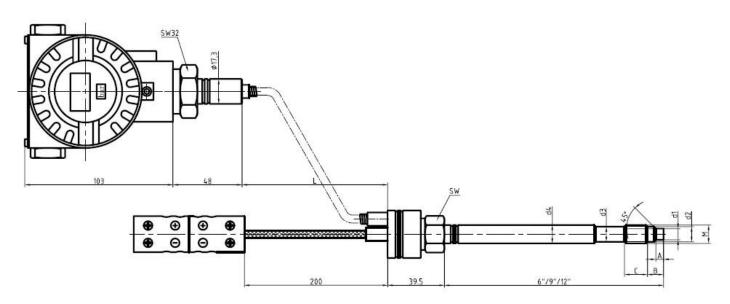

#### Dimension

| Specification          |                                       |
|------------------------|---------------------------------------|
| Range:                 | 01MPa to 0150MPa                      |
| Output:                | 4 $\sim$ 20mA; HART or RS485          |
| Accuracy:              | ±0.25%FS; ±0.5%FS                     |
| Input voltage:         | 24 (12~36) VDC                        |
| Repeatability:         | ±0.2%                                 |
| Construction:          | Wheatstone bridge                     |
| Bridge resistance:     | 350 ohms±10%                          |
| Overload pressure:     | 1.5×FSO                               |
| Internal calibration:  | 80%±1%                                |
| Insulation Resistance: | 1000Megohms @50Vdc                    |
| Max. Diaphragm Temp:   | <b>0~400</b> ℃                        |
| Electric connector:    | wiring terminal                       |
| Process connector:     | 1/2"-20UNF, M14×1.5, M18×1.5 (Option) |
| Thermocouple type:     | J,K,E,PT100 Optional                  |
|                        |                                       |

### Mounting Hole

|                              | D1 | M22×1.5 | M28×1.5 | G3/4″     | PT3/8″  |
|------------------------------|----|---------|---------|-----------|---------|
|                              | D2 | Ф16.1   | Ф18.3   | Ф18.3     | Ф10.3   |
|                              | D3 | Ф20.1   | Ф26.1   | Ф24.2     | Ф14.9   |
|                              | М  | Ф23     | Ф30     | Ф21       | Φ11     |
|                              | А  | 11      | 12      | 12        | 14      |
|                              | В  | 12      | 15      | 15        | 19      |
| Planar Sealed                | С  | 40      | 35      | 35        | 40      |
|                              | D1 | M12×1.5 | M14×1.5 | 1/2-20UNF | M18×1.5 |
|                              |    | Ф8      | Ф8      | Ф8        | Ф10.1   |
|                              | D3 | Ф10.8   | Ф12.5   | Φ11.5     | Ф16.1   |
|                              | D4 | Φ12.5   | Ф14.5   | Φ13.1     | Ф20     |
| A                            | А  | 6       | 6       | 6         | 6.5     |
| <u>د</u><br>45° Slope Sealed | В  | 9       | 9.5     | 9.5       | 10      |