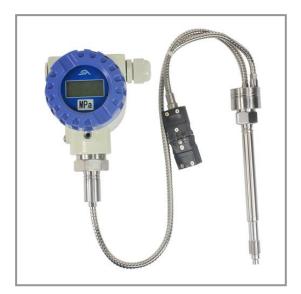

#### Description

PT124B-129T Series Intelligent Melt Pressure Transducer (Flexible stem), it with thermocouple which can measure the pressure and temperature in one point. this series is a high-accuracy and high-stability pressure instrument designed by digital circuit compensation technology with LCD display and explosion-proof housing, it's specially used in the occasion of  $4\sim$ 20 mA (2 wire) with Hart protocol optional. It is used in the equipment of chemical fiber, polyester, and other pressure measuring and controlling of melt fluid medium.

#### Feature

- High-standard quality
- Explosion-proof housing ,
- With LED Local display
- Simple installation
- Internal 80% calibration
- Excellent stability and repeatable
- Can measure the pressure and temperature in one point